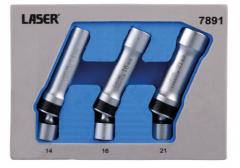

## Universal Joint Spark Plug Socket Set 3/8"D 3pc

A three piece universal joint, Bi-Hex (12pt) 3/8" drive socket set. The longer length barrel and ball joint head have been designed to access the awkward spark plug recesses commonly found in modern vehicles. This useful set covers all common plug sizes (14mm, 16mm and 21mm). Professional quality sockets with a standard 3/8" drive and rubber inserts for reliable spark plug removal and installation.

## **Additional Information**

- Three piece Bi-Hex (12pt) set includes; 14mm, 16mm and 21mm sockets.
- Longer length (100mm) for deeper access compared to standard sockets.
- Universal joint ideal for angled and difficult access spark plugs found on modern engines.
- · Fitted with rubber inserts to protect and hold the spark plug.
- · Manufactured from chrome vanadium.