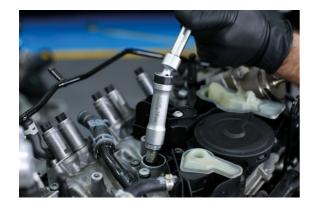

## Universal Joint Spark Plug Socket Set 3/8"D 3pc

A three piece universal joint, Bi-Hex (12pt) 3/8" drive socket set. The longer length barrel and ball joint head have been designed to access the awkward spark plug recesses commonly found in modern vehicles. This useful set covers all common plug sizes (14mm, 16mm and 21mm). Professional quality sockets with a standard 3/8" drive and rubber inserts for reliable spark plug removal and installation.