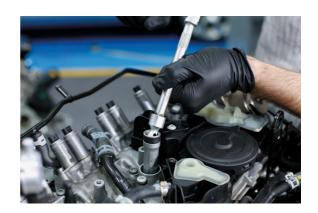

## Universal Joint Spark Plug Socket Set 3/8"D 3pc

A three piece universal joint, Bi-Hex (12pt) 3/8" drive socket set. The longer length barrel and ball joint head have been designed to access the awkward spark plug recesses commonly found in modern vehicles. This useful set covers all common plug sizes (14mm, 16mm and 21mm). Professional quality sockets with a standard 3/8" drive and rubber inserts for reliable spark plug removal and installation.