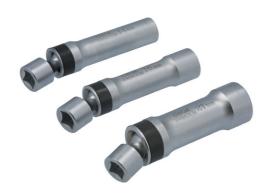

## Universal Joint Spark Plug Socket Set 3/8"D 3pc

A three piece universal joint, Bi-Hex (12pt) 3/8" drive socket set. The longer length barrel and ball joint head have been designed to access the awkward spark plug recesses commonly found in modern vehicles. This useful set covers all common plug sizes (14mm, 16mm and 21mm). Professional quality sockets with a standard 3/8" drive and rubber inserts for reliable spark plug removal and installation.

## **Additional Information**

- Three piece Bi-Hex (12pt) set includes; 14mm, 16mm and 21mm sockets.
- Longer length (100mm) for deeper access compared to standard sockets.
- Universal joint ideal for angled and difficult access spark plugs found on modern engines.
- · Fitted with rubber inserts to protect and hold the spark plug.
- · Manufactured from chrome vanadium.