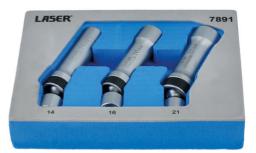

## Universal Joint Spark Plug Socket Set 3/8"D 3pc

A three piece universal joint, Bi-Hex (12pt) 3/8" drive socket set. The longer length barrel and ball joint head have been designed to access the awkward spark plug recesses commonly found in modern vehicles. This useful set covers all common plug sizes (14mm, 16mm and 21mm). Professional quality sockets with a standard 3/8" drive and rubber inserts for reliable spark plug removal and installation.

## **Additional Information**

- Three piece Bi-Hex (12pt) set includes; 14mm, 16mm and 21mm sockets.
- Longer length (100mm) for deeper access compared to standard sockets.
- Universal joint ideal for angled and difficult access spark plugs found on modern engines.
- · Fitted with rubber inserts to protect and hold the spark plug.
- · Manufactured from chrome vanadium.