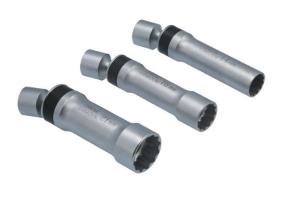

## Universal Joint Spark Plug Socket Set 3/8"D 3pc

A three piece universal joint, Bi-Hex (12pt) 3/8" drive socket set. The longer length barrel and ball joint head have been designed to access the awkward spark plug recesses commonly found in modern vehicles. This useful set covers all common plug sizes (14mm, 16mm and 21mm). Professional quality sockets with a standard 3/8" drive and rubber inserts for reliable spark plug removal and installation.

## **Additional Information**

- Three piece Bi-Hex (12pt) set includes; 14mm, 16mm and 21mm sockets.
- Longer length (100mm) for deeper access compared to standard sockets.
- Universal joint ideal for angled and difficult access spark plugs found on modern engines.
- · Fitted with rubber inserts to protect and hold the spark plug.
- · Manufactured from chrome vanadium.