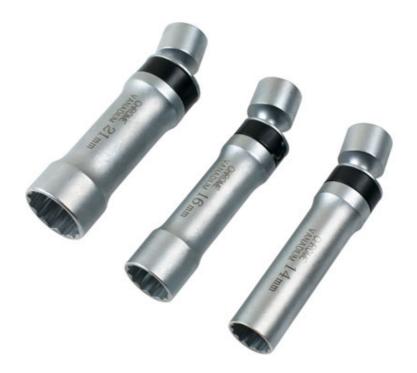

## Universal Joint Spark Plug Socket Set 3/8"D 3pc

A three piece universal joint, Bi-Hex (12pt) 3/8" drive socket set. The longer length barrel and ball joint head have been designed to access the awkward spark plug recesses commonly found in modern vehicles. This useful set covers all common plug sizes (14mm, 16mm and 21mm). Professional quality sockets with a standard 3/8" drive and rubber inserts for reliable spark plug removal and installation.

## **Additional Information**

- Three piece Bi-Hex (12pt) set includes; 14mm, 16mm and 21mm sockets.
- Longer length (100mm) for deeper access compared to standard sockets.
- Universal joint ideal for angled and difficult access spark plugs found on modern engines.
- · Fitted with rubber inserts to protect and hold the spark plug.
- · Manufactured from chrome vanadium.